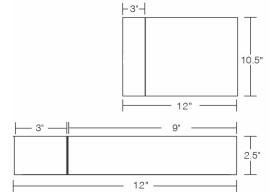

# GEORGETOWN BENTO (WITH & WITHOUT SIDE COMPARTMENT)

710 South Powerline Rd., Suite C, Deerfield Beach, FL 33442, USA P: +1.954.957.9917 | F: +1.954.957.9902 info@impulseenterprises.com | www.impulseenterprises.com Find us on:

#### COMPARTMENTALIZED CUISINE 2020

Georgetown Bento Box

- Inner C/P: 1
- Master C/P: 2

- Stocked SKUs: Sky Bamboo (6207), Smoke Grey (6252), Bamboo (6151), White (6152), Piazza Tan (6258)

Georgetown Bento Box with Side Compartment