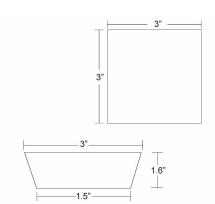

## GEORGETOWN HALF BENTO

710 South Powerline Rd., Suite C, Deerfield Beach, FL 33442, USA P: +1.954.957.9917 | F: +1.954.957.9902 info@impulseenterprises.com | www.impulseenterprises.com

- Inner C/P: 1

- Master C/P: 2

- Stocked SKUs: Bamboo (6159), Sky Bamboo (7667), Smoke Grey (6242), White (6176)

1/2 Georgetown Bento Box

- Inner C/P:1
- Master C/P: 2

- Stocked SKUs: Smoke Grey (1338), Bamboo (6247), Piazza Aqua (6255)