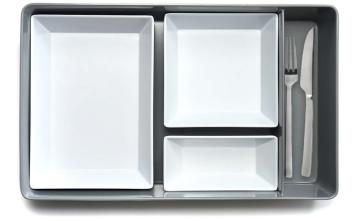

# GEORGETOWN BENTO (WITH & WITHOUT SIDE COMPARTMENT)

710 South Powerline Rd., Suite C, Deerfield Beach, FL 33442, USA P: +1.954.957.9917 | F: +1.954.957.9902 info@impulseenterprises.com | www.impulseenterprises.com Find us on:

#### COMPARTMENTALIZED CUISINE 2020

Georgetown Bento Box

- Inner C/P: 1
- Master C/P: 2

- Stocked SKUs: Sky Bamboo (6207), Smoke Grey (6252), Bamboo (6151), White (6152), Piazza Tan (6258)

Georgetown Bento Box with Side Compartment

- Inner C/P: 1

- Master C/P: 2

- Stocked SKUs: Bamboo (6159), Sky Bamboo (7667), Smoke Grey (6242), White (6176)

1/2 Georgetown Bento Box

- Inner C/P:1
- Master C/P: 2

- Stocked SKUs: Smoke Grey (1338), Bamboo (6247), Piazza Aqua (6255)