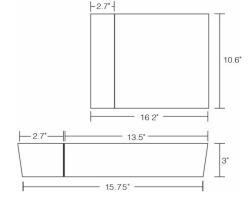

# GEORGETOWN BENTO (WITH & WITHOUT SIDE COMPARTMENT)

710 South Powerline Rd., Suite C, Deerfield Beach, FL 33442, USA P: +1.954.957.9917 | F: +1.954.957.9902 info@impulseenterprises.com | www.impulseenterprises.com Find us on:

#### COMPARTMENTALIZED CUISINE 2020

Georgetown Bento Box

- Inner C/P: 1
- Master C/P: 2

- Stocked SKUs: Sky Bamboo (6207), Smoke Grey (6252), Bamboo (6151), White (6152), Piazza Tan (6258)

Georgetown Bento Box with Side Compartment