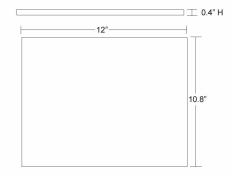

Two-Tone Blue (6204)

- Inner C/P: T
- Master C/P: 2
- Stocked SKUs: White (6132)

Splash Bento Box Lid

- Inner C/P: 6
- Master C/P: 6
- Stocked SKUs: White (6121)

710 South Powerline Rd., Suite C, Deerfield Beach, FL 33442, USA P: +1.954.957.9917 | F: +1.954.957.9902 info@impulseenterprises.com | www.impulseenterprises.com