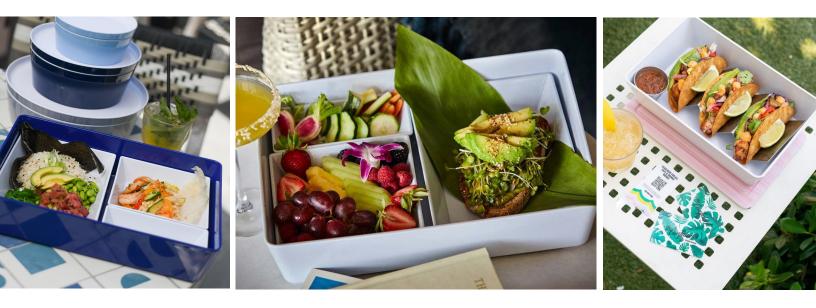

#### KEEPING IT COVERED - BENTO STYLE

When it comes to compartmentalized cuisine, we've got you covered literally! Keep your food safely protected with lock-in-place lids and removable compartments for all menu options. Available in multiple sizes, with or without side compartments for flatware and condiments. We look forward to bringing safe (and good looking) dining options to your food service operations.