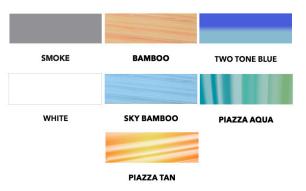

#### COMPARTMENTALIZED CUISINE 2020

Georgetown Bento Box

- Inner C/P: 1
- Master C/P: 2

- Stocked SKUs: Sky Bamboo (6207), Smoke Grey (6252), Bamboo (6151), White (6152), Piazza Tan (6258)

Georgetown Bento Box with Side Compartment

- Inner C/P: 1

- Master C/P: 2

- Stocked SKUs: Bamboo (6159), Sky Bamboo (7667), Smoke Grey (6242), White (6176)

1/2 Georgetown Bento Box

- Inner C/P:1
- Master C/P: 2

- Stocked SKUs: Smoke Grey (1338), Bamboo (6247), Piazza Aqua (6255)