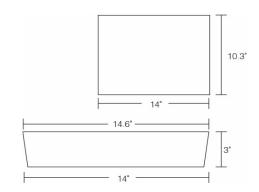

## GEORGETOWN HALF BENTO

710 South Powerline Rd., Suite C, Deerfield Beach, FL 33442, USA P: +1.954.957.9917 | F: +1.954.957.9902 info@impulseenterprises.com | www.impulseenterprises.com

- Inner C/P: 1

- Master C/P: 2

- Stocked SKUs: Bamboo (6159), Sky Bamboo (7667), Smoke Grey (6242), White (6176)

1/2 Georgetown Bento Box

- Inner C/P:1
- Master C/P: 2

- Stocked SKUs: Smoke Grey (1338), Bamboo (6247), Piazza Aqua (6255)