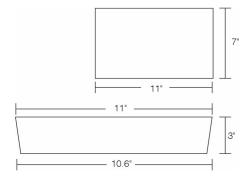

impulseenterprises.com





#### COMPARTMENTALIZED CUISINE 2020

Georgetown Bento Box

- Inner C/P: 1
- Master C/P: 2

- Stocked SKUs: Sky Bamboo (6207), Smoke Grey (6252), Bamboo (6151), White (6152), Piazza Tan (6258)



Georgetown Bento Box with Side Compartment

- Inner C/P: 1

- Master C/P: 2

- Stocked SKUs: Bamboo (6159), Sky Bamboo (7667), Smoke Grey (6242), White (6176)





1/2 Georgetown Bento Box

- Inner C/P:1
- Master C/P: 2

- Stocked SKUs: Smoke Grey (1338), Bamboo (6247), Piazza Aqua (6255)

710 South Powerline Rd., Suite C, Deerfield Beach, FL 33442, USA P: +1.954.957.9917 | F: +1.954.957.9902 info@impulseenterprises.com | www.impulseenterprises.com Find us on:





Naples Bento Box

- Inner C/P: 2
- Master C/P: 4
- Stocked SKUs: Smoke Grey (6283),

Two-Tone Blue (6204)





- Inner C/P: T
- Master C/P: 2
- Stocked SKUs: White (6132)



Splash Bento Box Lid

- Inner C/P: 6
- Master C/P: 6
- Stocked SKUs: White (6121)





710 South Powerline Rd., Suite C, Deerfield Beach, FL 33442, USA P: +1.954.957.9917 | F: +1.954.957.9902 info@impulseenterprises.com | www.impulseenterprises.com













Georgetown Insert Dish - Large Rectangular

- Inner C/P: 1

WHITE

- Master C/P: 25
- Stocked SKUs: White (6142)

Georgetown Insert Dish - Small Rectangular

- Inner C/P: 25
- Master C/P: 50
- Stocked SKUs: White (6141)

Georgetown Insert Dish - Large Square

- Inner C/P: 25
- Master C/P: 50
- Stocked SKUs: White (6140)

#### Georgetown Insert Dish - Small Square

- Inner C/P: 50
- Master C/P: 100
- Stocked SKUs: White (6246)

710 South Powerline Rd., Suite C, Deerfi