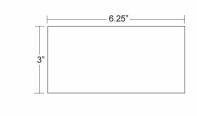

Georgetown Insert Dish - Large Rectangular

- Inner C/P: 1

WHITE

- Master C/P: 25
- Stocked SKUs: White (6142)

Georgetown Insert Dish - Small Rectangular

- Inner C/P: 25
- Master C/P: 50
- Stocked SKUs: White (6141)