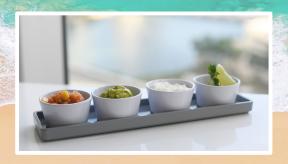

Mondra Rectangle Platter Blue 1409 Melamine 10.0"L x 5"W x 1.5"H Mondra Small Plate Blue 1400 Melamine 7.25"D x 1.12"H Mondra Small Bowl Blue 1408 Melamine 5.75"D x 2.5"H Mondra Large Bowl Blue 1407 Melamine 9.0"D x 4"H