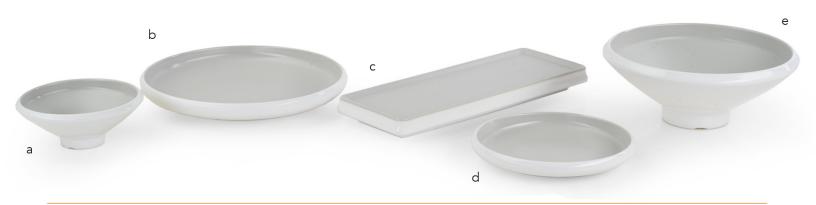

a. Mondra Small Bowl Grey

1403 Melamine

5.75"D x 2.5"H

**b. Mondra Large Plate Grey** 1406 Melamine 10.25"D x 1.5"H c. Mondra Rectangle Platter Grey 1402 Melamine 10.0"L x 5"W x 1.5"H **d. Mondra Small Plate Grey** 1401 Melamine 7.25"D x 1.12"H e. Mondra Large Bowl Gey 1404 Melamine 9.0"D x 4"H