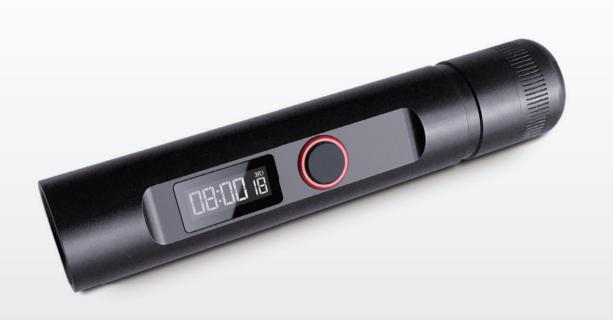

# Remote Control for Synchronizing Time

#### Specification:

Product Dimension: 170 mm x 33.8 mm, Batteries: 3 AAA battries required

#### Features:

- 1) Synchronize time by iPhone
- 2) Synchronize time with Homtime products
- 3) Reset the alarm clock.

Compatible model:

HC2pro, S2-BT, S1-BT, S1-qi, S1-UC, HS1-BT, HS1-qi.

HOMTIME established in 2000