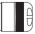

# HC2pro

# Bluetooth Alarm Clock Speaker with Dual USB Charger

3.2 inch LCD screen

Automatic multilevel dimmable

Easy alarm clock set-up and Snooze function

Build in bluetooth

Double USB smart charging

Gesture controlled nightlight function

Compatible with Housekeeping IR Remote Controller

Compatible with iPad and mobile phones

Audio Source: Bluetooth Charging Ports: Double USB

Output Power: 2W Driver Units: 32mm

Bluetooth Version: 2.1+EDR

Bluetooth Range: 10M

Size: 10.1x6.6x9cm

Power: AC 100-240V, 50/60Hz, DC5V 3A