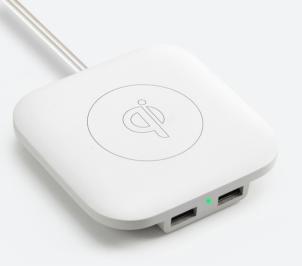

Driver Units: 2x40mm S/N Ratio: >70dB

Distortion: <1%

Bluetooth Version: 4.0 Bluetooth Range: 10M

Cable: 3.5mm audio cable

Power: AC 100-240V, 50/60Hz, DC 5V 3A

Wireless Charging Pad with Dual USB Port

Oi 1.2 Standard Input: DC 5V/3A 9V/2A

Wireless Charger Output: 5W/10W

Wireless Distance: 6mm Number of Coils: Single USB Charging Port: 1A~2A

Size: 94x94x18mm Weight: 120g