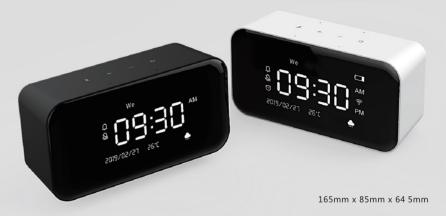

# Remote Control for Synchronizing Time

#### Specification:

Product Dimension: 170 mm x 33.8 mm, Batteries: 3 AAA battries required

#### Features:

- 1) Synchronize time by iPhone
- 2) Synchronize time with Homtime products
- 3) Reset the alarm clock.

Compatible model:

HC2pro, S2-BT, S1-BT, S1-qi, S1-UC, HS1-BT, HS1-qi.

HOMTIME established in 2000