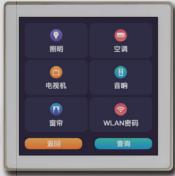

## Pane Hotel Ai Control Panel 酒店客房智能控制面板

90.8mm x 90.8mm x 12.8mm

#### **Funtion & Specification**

- CPU: 400MHz 32bit
- LCD: 4 inch TFT
- Monitor Resolution: 480\*480
- ROM: 128M
- DC: 5-36V
- SD card/UART/WIFI
- Capacitive touch screen
- Operating Temp: -20 ~ +70°C
- ROHS,CE

设置

主界面

照明

空调

窗帘

关闭

电视

二维码

音箱