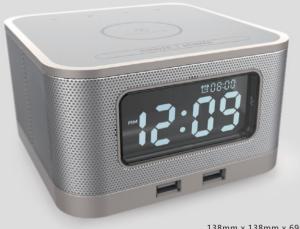

# iCoCo3

#### Hotel Ai speaker

酒店客房智能音箱

95mm x 95mm x 215mm

### **Funtion & Specification**

- Infrared: 6 x 60 degree
- Microphone: 6 PCS
- Button: 4 x Sensor touch
- CPU: RK3308 Quad-core A35
- ROM: 128M
- RAM: 128M • Wi-Fi: 2.4GHZ
- Bluetooth: 4.2
- Power consumption: 3W
- Software: APP/AVS sample/ Open SDK

138mm x 138mm x 69mm