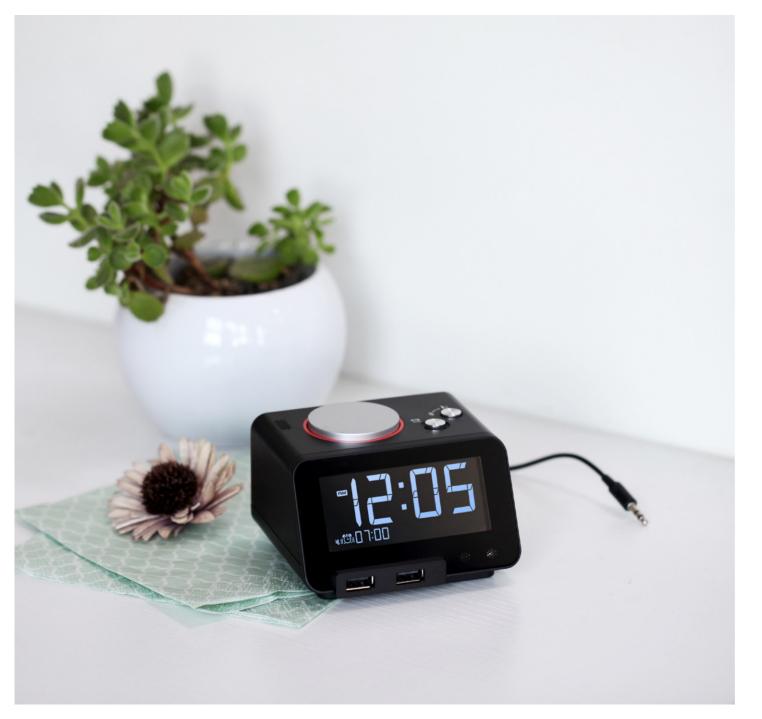

# HC2pro

# Bluetooth Alarm Clock Speaker with Dual USB Charger

3.2 inch LCD screen

Automatic multilevel dimmable

Easy alarm clock set-up and Snooze function

Build in bluetooth

Double USB smart charging

Gesture controlled nightlight function

Compatible with Housekeeping IR Remote Controller

Compatible with iPad and mobile phones

Audio Source: Bluetooth Charging Ports: Double USB

Output Power: 2W Driver Units: 32mm

Bluetooth Version: 2.1+EDR

Bluetooth Range: 10M

Size: 10.1x6.6x9cm

Power: AC 100-240V, 50/60Hz, DC5V 3A