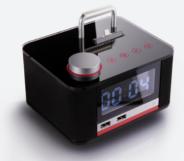

### HB11pro

#### Alarm Clock Radio Speaker System

"Everywhere to Enjoy" USB audio decoding function which supports music playing for all Apple devices Apple Lightning connector for music playing and charging

Built-in Bluetooth

Wireless music player

Bluetooth hands-free function

3.2 inch LCD screen

4 level dimmable

iPhone auto time synch

Support charging 3 devices at the same time

High bass speaker

FM radio

Alarm clock and snooze function

IR remote controller

Hotel mode

Compatible with iPad, iPod, Android, Windows Phone and computer

Audio Source: Apple Lightning, USB,

Bluetooth, Aux-in Size: 14.8x12x12.8cm Output Power: 5W+5W Driver Units: 2x52mm S/N Ratio: >70dB

Bluetooth Version: 2.1+EDR Bluetooth Range: 10M

Radio Frequency Range: 87.5MHz-108MHz

Cable: 3.5mm audio cable

Power: AC 100-240V, 50/60Hz, DC 12V 3A