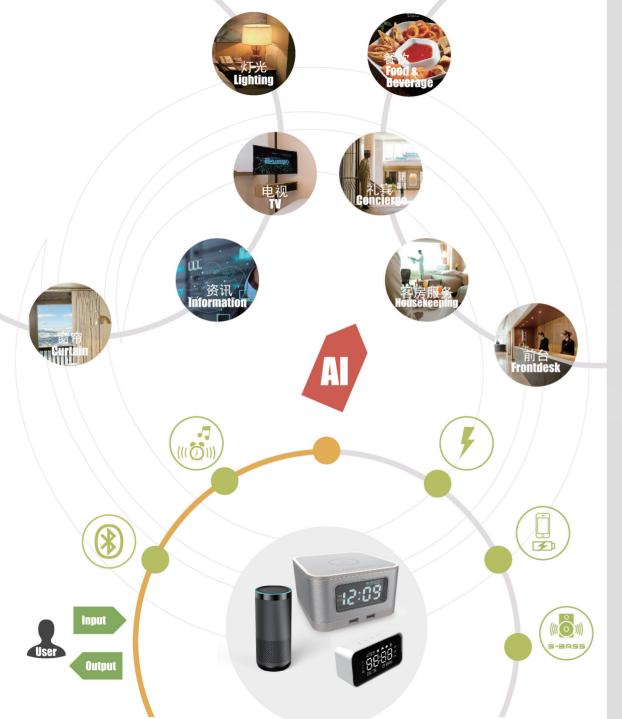

## Pane Hotel Ai Control Panel 酒店客房智能控制面板

90.8mm x 90.8mm x 12.8mm

#### **Funtion & Specification**

- CPU: 400MHz 32bit
- LCD: 4 inch TFT
- Monitor Resolution: 480\*480
- ROM: 128M
- DC: 5-36V
- SD card/UART/WIFI
- Capacitive touch screen
- Operating Temp: -20 ~ +70°C
- ROHS,CE

设置

主界面

照明

空调

窗帘

关闭

电视

二维码

音箱