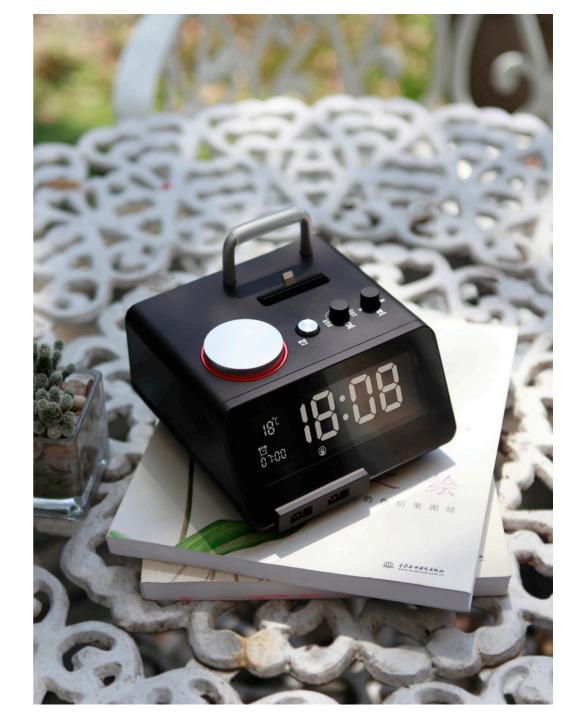

# HC2pro

# Bluetooth Alarm Clock Speaker with Dual USB Charger

3.2 inch LCD screen

Automatic multilevel dimmable

Easy alarm clock set-up and Snooze function

Build in bluetooth

Double USB smart charging

Gesture controlled nightlight function

Compatible with Housekeeping IR Remote Controller

Compatible with iPad and mobile phones

Audio Source: Bluetooth Charging Ports: Double USB

Output Power: 2W Driver Units: 32mm

Bluetooth Version: 2.1+EDR

Bluetooth Range: 10M

Size: 10.1x6.6x9cm

Power: AC 100-240V, 50/60Hz, DC5V 3A