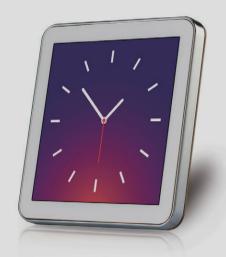

# iCoCo 2

#### Hotel Ai Voice Alarm Clock

酒店客房智能闹钟

#### **Funtion & Specification**

- Automatic world time
- Word weather
- Alarm clock
- Event reminder
- Countdown
- Voice control
- APP control

- Microphone: 4 PCS
- Button: 4 x Sensor touch
- CPU: 4 core A35 RK3308
- ROM: 128M
- RAM: 128M
- Interface:Type-CWi-Fi: 2.4GHZ
- Bluetooth: 4.2
- Power consumption: 3W