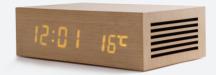

### HM9

#### Wooden Bluetooth Alarm Clock Speaker

Wooden texture surface

LED display, 2 level dimmable

NFC Bluetooth auto connection

Touch key-press

Double USB charging ports

High bass speaker

Built-in Bluetooth

Wireless music player

Bluetooth hands-free function

Alarm clock

Thermometer function

Compatible with Bluetooth-enabled smart

phone, iPad and computer

Audio Source: Bluetooth, Aux-in

Size: 22x14x6.8cm Output Power: 3W+3W

Driver Units: 2x40mm S/N Ratio: >70dB

Distortion: <1%

Bluetooth Version: 4.0 Bluetooth Range: 10M

Cable: 3.5mm audio cable

Power: AC 100-240V, 50/60Hz, DC 5V 3A

Wireless Charging Pad with Dual USB Port

Oi 1.2 Standard Input: DC 5V/3A 9V/2A