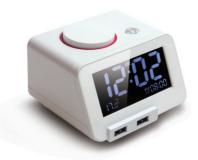

# HC2pro

# Bluetooth Alarm Clock Speaker with Dual USB Charger

3.2 inch LCD screen

Automatic multilevel dimmable

Easy alarm clock set-up and Snooze function

Build in bluetooth

Double USB smart charging

Gesture controlled nightlight function

Compatible with Housekeeping IR Remote Controller

Compatible with iPad and mobile phones

Audio Source: Bluetooth Charging Ports: Double USB

Output Power: 2W Driver Units: 32mm

Bluetooth Version: 2.1+EDR

Bluetooth Range: 10M

Size: 10.1x6.6x9cm

Power: AC 100-240V, 50/60Hz, DC5V 3A