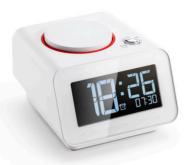

# S1-AC

### Clock Radio with Bluetooth Speaker and Power Outlets

3.2 inch LCD screen

Multilevel dimmable

Alarm clock and Snooze function

Double USB charging ports

Double US power socket

High quality speaker system

Built-in Bluetooth

Wireless music player

FM radio

Compatible with iPad and mobile phones

Audio Source: Bluetooth, Micro SD

Output Power: 3W+3W Driver Units: 2x40mm S/N Ratio: >65dB Bluetooth Version: 4.2 Bluetooth Range: 10M Size: 13.8x13.8x7cm

Radio Frequency Range: 87.5MHz-108MHz

Power: AC 100-240V, 50/60Hz