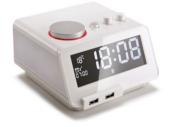

# HC2pro

# Bluetooth Alarm Clock Speaker with Dual USB Charger

3.2 inch LCD screen

Automatic multilevel dimmable

Easy alarm clock set-up and Snooze function

Build in bluetooth

Double USB smart charging

Gesture controlled nightlight function

Compatible with Housekeeping IR Remote Controller

Compatible with iPad and mobile phones

Audio Source: Bluetooth Charging Ports: Double USB

Output Power: 2W Driver Units: 32mm

Bluetooth Version: 2.1+EDR

Bluetooth Range: 10M

Size: 10.1x6.6x9cm

Power: AC 100-240V, 50/60Hz, DC5V 3A