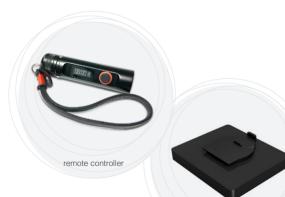

# Remote Control for Synchronizing Time

#### Specification:

Product Dimension: 170 mm x 33.8 mm, Batteries: 3 AAA battries required

#### Features:

- 1) Synchronize time by iPhone
- 2) Synchronize time with Homtime products
- 3) Reset the alarm clock.

Compatible model:

HC2pro, S2-BT, S1-BT, S1-qi, S1-UC, HS1-BT, HS1-qi.

HOMTIME established in 2000

Anti-theft Solution

Contact us to find out more: sale@homtime.com

Anti-theft stand

Anti-theft cable