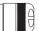

# HS1-WC

#### Bluetooth Speaker System with Alarm Clock Wireless Charging Station

3.2 inch LCD Screen

Multilevel dimmable

Wireless charging function

2 USB charging ports

High bass speaker

FM radio

Built-in Bluetooth

Wireless music player

Bluetooth hands-free function

Simple Single Day Alarm Clock

Snooze function

Built-in high quality lithium battery

Compatible with Bluetooth-enabled smart phone, iPad

and computer

Audio Source: Bluetooth, Aux-in

Output Power: 3W+3W
Driver Units: 2x52mm
S/N Ratio: >65dB
Bluetooth Version: 4.2
Bluetooth Range: 10M
Cable: 3.5mm audio cable
Size: 13.8x13.8x6.9cm

Power: AC 100-240V, 50/60Hz, DC 5V 3A