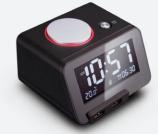

# HC12pro

### Bluetooth Speaker System with Alarm Clock and Charging Function

"Everywhere to Enjoy" USB audio decoding function which supports music playing for all Apple devices

Apple Lightning connector for music play and charging

4 inch LCD screen, Multilevel dimmable

Built-in Bluetooth

Wireless music player

Bluetooth hands-free function

iPhone auto time synch

Support charging 3 devices at the same time

High bass speaker

FM radio

Easy alarm clock set-up, snooze function

Music alarm ringtone, adjustable alarm volume

Micro SD Card pre-stored music

Welcome music setting (optional)

Thermometer function with °F/°C switch

2 color for option

Compatible with iPad, iPhone, Android,

Windows Phone and computer.

Audio Source: Apple Lightning, USB,

Bluetooth, Aux-in, Micro SD Card

Output Power: 3W+3W Driver Units: 2x40mm S/N Ratio: >70dB Bluetooth Version: 4.2 Bluetooth Range: 10M

Radio Frequency Range: 87.5MHz-108MHz

Cable: 3.5mm audio cable Size: 12.8x12.9x10.7cm

Power: AC 100-240V, 50/60Hz, DC 5V 4A