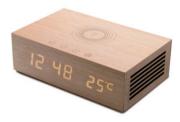

### HM9-qi

#### Wooden Wireless Charging Bluetooth Alarm Clock Speaker

Wooden texture surface

LED display, 2 level dimmable

Wireless charging function

NFC Bluetooth auto connection

Touch key-press

Double USB charging ports

High bass speaker

Built-in Bluetooth

Wireless music player

Bluetooth hands-free function

Alarm clock

Thermometer function

Compatible with Bluetooth-enabled smart

phone, iPad and computer Audio Source: Bluetooth, Aux-in

Size: 22x14x6.8cm Output Power: 3W+3W Driver Units: 2x40mm S/N Ratio: >70dB Distortion: <1%

Bluetooth Version: 4.0 Bluetooth Range: 10M Cable: 3.5mm audio cable

Power: AC 100-240V, 50/60Hz, DC 5V 3A